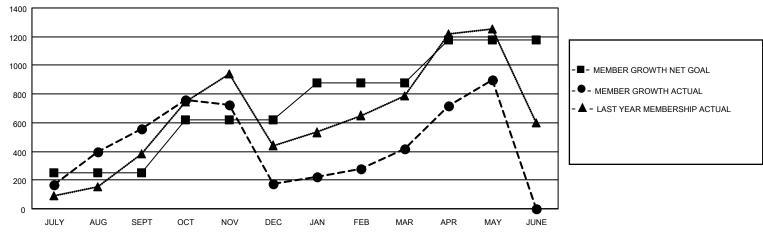

## GAT MONTHLY MEMBERSHIP PROGRESS REPORT

Multiple District 307

Results as of: 5/31/2023 LOCATION: INDONESIA

| Clubs                 |               |           |               | Members               |                           |                         |                                                    |
|-----------------------|---------------|-----------|---------------|-----------------------|---------------------------|-------------------------|----------------------------------------------------|
| RESULTS FOR 2022-2023 |               |           |               | RESULTS FOR 2022-2023 |                           |                         |                                                    |
| QUARTER               | NEW CLUB GOAL | NEW CLUBS | DROPPED CLUBS | QUARTER               | MEMBER GROWTH NET<br>GOAL | MEMBER GROWTH<br>ACTUAL | DROPPED<br>MEMBERS ACTUAL<br>(including transfers) |
| JULY/AUG/SEPT         | 3             | 13        | 3             | JULY/AUG/SE           | PT 250                    | 940                     | 195                                                |
| OCT/NOV/DEC           | 6             | 2         | 6             | OCT/NOV/DE            | C 370                     | 449                     | 817                                                |
| JAN/FEB/MAR           | 5             | 6         | 2             | JAN/FEB/MAR           | 260                       | 425                     | 156                                                |
| APR/MAY/JUNE          | 1             | 10        | 1             | APR/MAY/JUN           | NE 300                    | 770                     | 268                                                |

- -■- CURRENT YEAR GOALS FOR NEW CLUBS
- - CURRENT YEAR ACTUAL NEW CLUBS
- ▲ LAST YEAR ACTUAL NEW CLUBS

GOALS AND ACTUAL MEMBERS CUMULATIVE

| DROPPED CLUBS: 12 |       | 279 CLUBS OF 407 ADDED 1 OR | GENDER DISTRIBUTION               |                |
|-------------------|-------|-----------------------------|-----------------------------------|----------------|
|                   |       | MORE NEW MEMBERS            | MALE                              | 5,279 (42.39%) |
|                   |       |                             | FEMALE                            | 7,167 (57.55%) |
| DROPPED MEMBERS   |       |                             | NON BINARY                        | 0 (0.00%)      |
| DECEASED          | 28    |                             | PREFER NOT TO ANSWER              | 7 (0.06%)      |
| CLUB CANCELLED    | 115   |                             |                                   | 3,186          |
| OTHER             | 1,295 | CLICK HERE FOR CUMULATIVE   | TOTAL FAMILY UNIT MEMBERS         | 3,100          |
| TOTAL             | 1,438 | MEMBERSHIP DATA             | FAMILY MEMBERS PAYING HAL<br>DUES | F 1,861        |