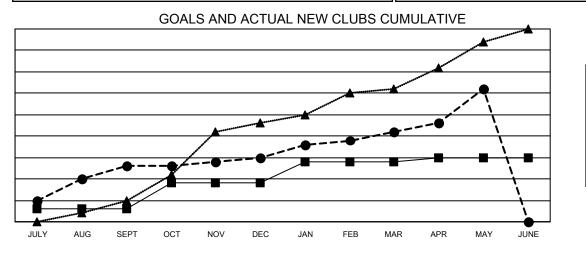

## GAT MONTHLY MEMBERSHIP PROGRESS REPORT

Multiple District 307

Results as of: 5/31/2023 LOCATION: INDONESIA

| Clubs                 |               |           |               | Members               |                           |                         |                                                    |
|-----------------------|---------------|-----------|---------------|-----------------------|---------------------------|-------------------------|----------------------------------------------------|
| RESULTS FOR 2022-2023 |               |           |               | RESULTS FOR 2022-2023 |                           |                         |                                                    |
| QUARTER               | NEW CLUB GOAL | NEW CLUBS | DROPPED CLUBS | QUARTER               | MEMBER GROWTH NET<br>GOAL | MEMBER GROWTH<br>ACTUAL | DROPPED<br>MEMBERS ACTUAL<br>(including transfers) |
| JULY/AUG/SEPT         | 3             | 13        | 3             | JULY/AUG/SE           | PT 250                    | 940                     | 195                                                |
| OCT/NOV/DEC           | 6             | 2         | 6             | OCT/NOV/DE            | C 370                     | 449                     | 817                                                |
| JAN/FEB/MAR           | 5             | 6         | 2             | JAN/FEB/MAR           | 260                       | 425                     | 156                                                |
| APR/MAY/JUNE          | 1             | 10        | 1             | APR/MAY/JUN           | NE 300                    | 770                     | 268                                                |

- -■- CURRENT YEAR GOALS FOR NEW CLUBS
- - CURRENT YEAR ACTUAL NEW CLUBS
- ▲ LAST YEAR ACTUAL NEW CLUBS

GOALS AND ACTUAL MEMBERS CUMULATIVE

| DROPPED CLUBS: 12 |       | 279 CLUBS OF 407 ADDED 1 OR | GENDER DISTRIBUTION               |                |
|-------------------|-------|-----------------------------|-----------------------------------|----------------|
|                   |       | MORE NEW MEMBERS            | MALE                              | 5,279 (42.39%) |
|                   |       |                             | FEMALE                            | 7,167 (57.55%) |
| DROPPED MEMBERS   |       |                             | NON BINARY                        | 0 (0.00%)      |
| DECEASED          | 28    |                             | PREFER NOT TO ANSWER              | 7 (0.06%)      |
| CLUB CANCELLED    | 115   |                             |                                   | 3,186          |
| OTHER             | 1,295 | CLICK HERE FOR CUMULATIVE   | TOTAL FAMILY UNIT MEMBERS         | 3,100          |
| TOTAL             | 1,438 | MEMBERSHIP DATA             | FAMILY MEMBERS PAYING HAL<br>DUES | F 1,861        |